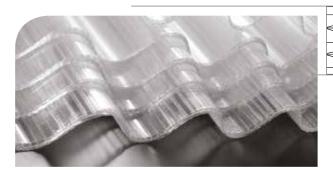

#### POLYCARBONATE CORRUGATED SHEETS

**Macrolux® Rooflite®** sheets come in two options trapezoidal or sinusoidal - and are designed to cater to various different types of applications in the building, agricultural and industrial field. Available in different shapes and thicknesses, they match perfectly with a wide range of sheet metal profiles and/or with sandwich panels. The corrugated sheets are particularly suitable for agricultural use for roofing greenhouses where light transmission is a crucial requirement.