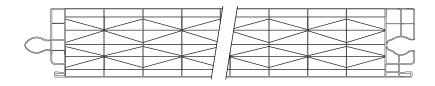

ights, curved roofing systems, signage in general, neon signs, road signs, noise barriers. Le lastre **Macrolux® Solid** sheets come in a choice of translucent and opague colours.

Macrolux<sup>®</sup> Solid NO UV

Macrolux<sup>®</sup> Solid XL





#### Macroclean<sup>®</sup> CLADDING SYSTEM FOR WALL PROTECTION

**Macroclean**<sup>®</sup> is a new thermoplastic cladding system solution, introduced for lining of interior walls in public spaces and hospital structures, with excellent aesthetic values. **Macroclean**<sup>®</sup> is a solid sheet with an opaque, anti-reflective surface, offering high resistance to impact.

Thickness: 🚺

Antibacterial, hygienic and easy to clean.

# Macrolux<sup>®</sup> Systems



**Modulit**<sup>®</sup>

MODULAR SYSTEMS FOR WALLS Thicknesses: 20 40 50 55 60



**Modulit**<sup>®</sup> is a polycarbonate system extruded in modular panels used for the production of translucent vertical and / or inclined walls. The system is made by means of panel coupling, provided by "male /

|            |        | ٦      | ٦                 |            |     | uuu    | י י       | Incu    |   | p or p    | г | heree   | -4     | բայ,   | Dioviu    | uby | hare / |
|------------|--------|--------|-------------------|------------|-----|--------|-----------|---------|---|-----------|---|---------|--------|--------|-----------|-----|--------|
| fer        | nat    | e"     | $\pm i$           | i,<br>ints | Ēe  | ran    | <u>7</u>  | ter.    | Ē | $\lambda$ |   | $\geq$  |        |        |           |     |        |
| $\searrow$ |        | 4      |