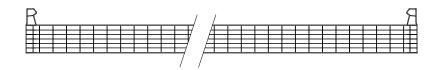

#### POLYCARBONATE MULTIWALL SHEETS

Macrolux<sup>®</sup> Multiwall sheets are a product of the most advanced manufacturing techniques. Their multiwall structure allows them to meet the most exacting application performance demands. Available in thicknesses ranging from 4 mm to 60 mm with a wide choice of different structures, Macrolux<sup>®</sup> Multiwall sheets are at the cutting edge when it comes to efficiency, energy savings and optical and mechanical properties.

#### Structures Macrolux® Multiwall