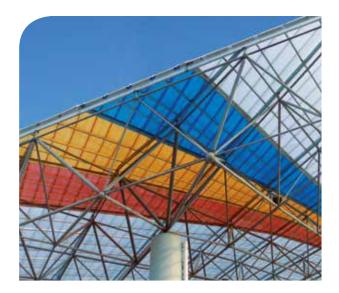

#### POLYCARBONATE CORRUGATED SHEETS

**Macrolux® Rooflite®** sheets come in two options trapezoidal or sinusoidal - and are designed to cater to various different types of applications in the building, agricultural and industrial field. Available in different shapes and thicknesses, they match perfectly with a wide range of sheet metal profiles and/or with sandwich panels. The corrugated sheets are particularly suitable for agricultural use for roofing greenhouses where light transmission is a crucial requirement.