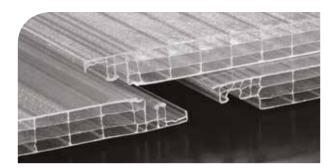

#### POLYCARBONATE MULTIWALL SHEETS

Macrolux<sup>®</sup> Multiwall sheets are a product of the most advanced manufacturing techniques. Their multiwall structure allows them to meet the most exacting application performance demands. Available in thicknesses ranging from 4 mm to 60 mm with a wide choice of different structures, Macrolux<sup>®</sup> Multiwall sheets are at the cutting edge when it comes to efficiency, energy savings and optical and mechanical properties.