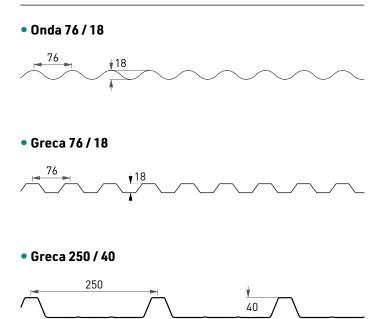

#### POLYCARBONATE CORRUGATED SHEETS

**Macrolux® Rooflite®** sheets come in two options trapezoidal or sinusoidal - and are designed to cater to various different types of applications in the building, agricultural and industrial field. Available in different shapes and thicknesses, they match perfectly with a wide range of sheet metal profiles and/or with sandwich panels. The corrugated sheets are particularly suitable for agricultural use for roofing greenhouses where light transmission is a crucial requirement.

#### Example Structures Macrolux® Rooflite