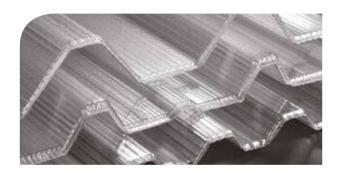

#### POLYCARBONATE CORRUGATED SHEETS

**Macrolux® Rooflite®** sheets come in two options trapezoidal or sinusoidal - and are designed to cater to various different types of applications in the building, agricultural and industrial field. Available in different shapes and thicknesses, they match perfectly with a wide range of sheet metal profiles and/or with sandwich panels. The corrugated sheets are particularly suitable for agricultural use for roofing greenhouses where light transmission is a crucial requirement.