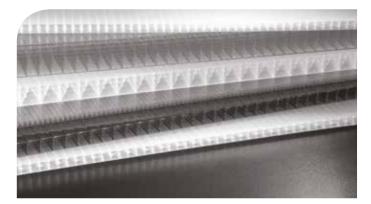

#### POLYCARBONATE MULTIWALL SHEETS

Macrolux<sup>®</sup> Multiwall sheets are a product of the most advanced manufacturing techniques. Their multiwall structure allows them to meet the most exacting application performance demands. Available in thicknesses ranging from 4 mm to 60 mm with a wide choice of different structures, Macrolux<sup>®</sup> Multiwall sheets are at the cutting edge when it comes to efficiency, energy savings and optical and mechanical properties.

- Macrolux<sup>®</sup> Multiwall LL
- Macrolux<sup>®</sup> Multiwall XL
- Macrolux<sup>®</sup> Multiwall Solar Control

#### Structures Macrolux® Multiwall