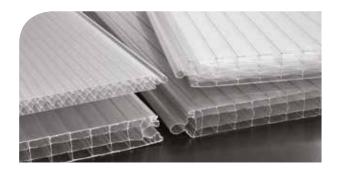

## Macrolux<sup>®</sup> Multiwall

#### POLYCARBONATE MULTIWALL SHEETS

Macrolux<sup>®</sup> Multiwall sheets are a product of the most advanced manufacturing techniques. Their multiwall structure allows them to meet the most exacting application performance demands. Available in thicknesses ranging from 4 mm to 60 mm with a wide choice of different structures, Macrolux<sup>®</sup> Multiwall sheets are at the cutting edge when it comes to efficiency, energy savings and optical and mechanical properties.