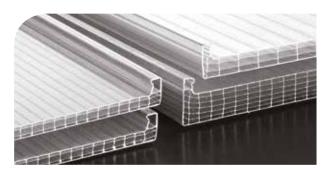

## Macrolux<sup>®</sup> Multiwall

#### POLYCARBONATE MULTIWALL SHEETS

Macrolux<sup>®</sup> Multiwall sheets are a product of the most advanced manufacturing techniques. Their multiwall structure allows them to meet the most exacting application performance demands. Available in thicknesses ranging from 4 mm to 60 mm with a wide choice of different structures, Macrolux<sup>®</sup> Multiwall sheets are at the cutting edge when it comes to efficiency, energy savings and optical and mechanical properties.