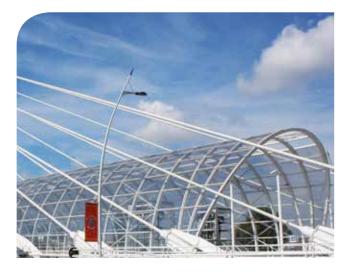

BDL

MODULAR SYSTEMS FOR ROOFS AND WALLS **BDL** is the ideal solution for the creation of skylights or transparent roofs, both flat and curved. The union between the panels is obtained in a simple and effective manner through the use of specific polycarbonate snap-on profiles.