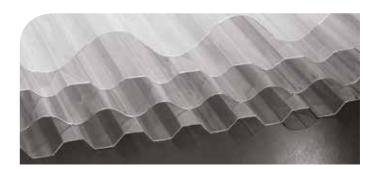

#### POLYCARBONATE CORRUGATED SHEETS

**Macrolux® Rooflite®** sheets come in two options trapezoidal or sinusoidal - and are designed to cater to various different types of applications in the building, agricultural and industrial field. Available in different shapes and thicknesses, they match perfectly with a wide range of sheet metal profiles and/or with sandwich panels. The corrugated sheets are particularly suitable for agricultural use for roofing greenhouses where light transmission is a crucial requirement.

#### Example Structures Macrolux® Rooflite